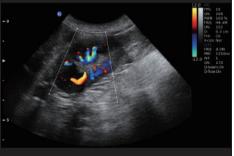

### **Premium Image Quality**

Canine Gall Bladder, B Mode

Canine kidney, C Mode

Canine Cardiac, M Mode

4.0MHz-15.0MHz Linear D7L40L

4.0MHz-12.0MHz Micro-Convex D6C15L

D5C20L

4.0MHz-10.7MHz Micro-Convex 2.0MHz-6.8MHz Micro-Convex D3C20L