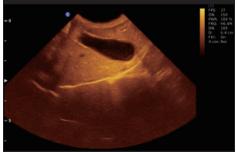

### **Premium Image Quality**

Canine Gall Bladder, B Mode

Canine kidney, C Mode

Canine Cardiac, M Mode

4.0MHz-15.0MHz Linear D7L40L

4.0MHz-12.0MHz Micro-Convex D6C15L

D5C20L

4.0MHz-10.7MHz Micro-Convex 2.0MHz-6.8MHz Micro-Convex D3C20L