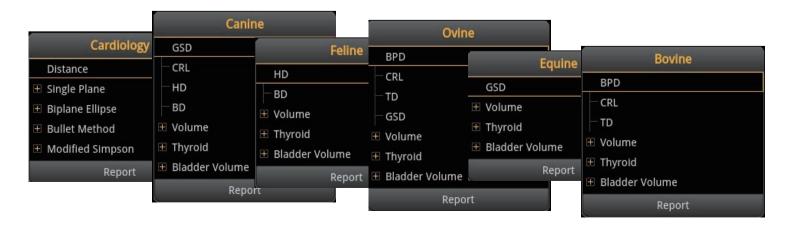

(optional), excellent for VET condition
- Full screen display mode
- Triplex mode for easy diagnose
- Compact design, adapt to tiny clinics space
- Covering all examination needs in your diagnose

# Advanced

# Technologies

#### Q-beam

- Compared to the traditional dual-beam, QBit 5 VET uses quad-beam to receive signal, thus doubles the volume of signal received as well as the frame rate.
- Higher frame rate ensures better diagnostic confidence and efficiency. Especially for rapid movement of small animals.



#### Q-flow

- This adaptive color detection technology can automatically adjust the criteria of color and noise assessment in different tissues
- As a result, color sensitivity of low-velocity flow is greatly enhanced.





OFF

ON

### Dedicated veterinary

calculation package



### **Premium Image Quality**





Canine Gall Bladder, B Mode



Canine kidney, C Mode



Canine Cardiac, M Mode



4.0MHz-15.0MHz Linear D7L40L



4.0MHz-12.0MHz Micro-Convex D6C15L



D5C20L



4.0MHz-10.7MHz Micro-Convex 2.0MHz-6.8MHz Micro-Convex D3C20L



2.0MHz-6.8MHz Convex



1.0MHz-5.3MHz Phased array



5.0MHz-10.0MHz Trans-Rectal



4.0MHz-10.0MHz Linear Rectal

#### Официальный дистрибьютор в РФ



**EXPORT COMPANY** 

CHISON MEDICAL IMAGING CO., LTD.

Sales & Service Contact Address:

No. 9 Xin Hui Huan Road, New District, Wuxi, Jiang Su Province, China214028 

We reserve the right to make changes to this catalogue without prior notice Please contact our local dealer for the latest information.

Тел: (495) 972 2418 (495) 972 9214 info@rus-exp.com Сайт: rus-exp.com