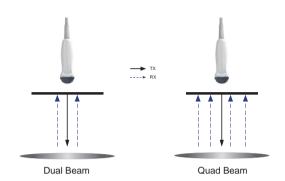

#### Q-beam

- Compared to the traditional dual-beam, QBit 5 VET uses quad-beam to receive signal, thus doubles the volume of signal received as well as the frame rate.
- Higher frame rate ensures better diagnostic confidence and efficiency. Especially for rapid movement of small animals.