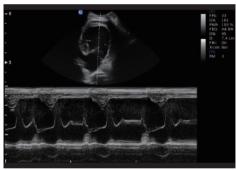

### **Premium Image Quality**

Canine Gall Bladder, B Mode

Canine kidney, C Mode

Canine Cardiac, M Mode

4.0MHz-15.0MHz Linear D7L40L

4.0MHz-12.0MHz Micro-Convex D6C15L

D5C20L

4.0MHz-10.7MHz Micro-Convex 2.0MHz-6.8MHz Micro-Convex D3C20L