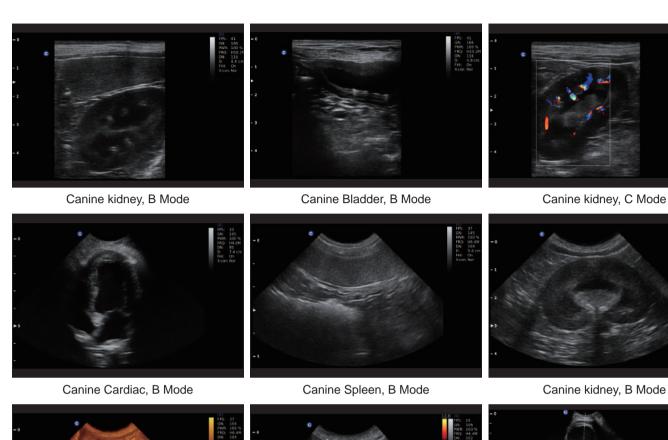

### **Premium Image Quality**

Canine Gall Bladder, B Mode

Canine kidney, C Mode

Canine Cardiac, M Mode

4.0MHz-15.0MHz Linear D7L40L

4.0MHz-12.0MHz Micro-Convex D6C15L

D5C20L

4.0MHz-10.7MHz Micro-Convex 2.0MHz-6.8MHz Micro-Convex D3C20L